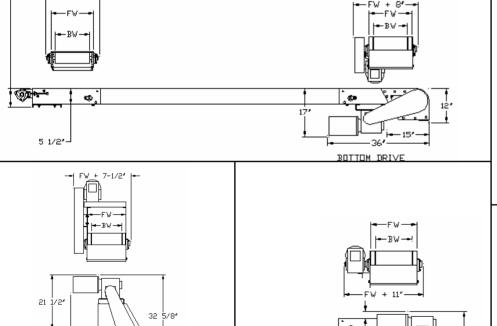

slider bed applications.

Widths: Up to 48"

**Lengths:** 5'- 100' (6" Increments)

Standard Length is 5', Two Piece Bolt Together

**Standard Speed:** 60 FPM

TOP MOUNT DRIVE

**Standard Motor**: 1/2 HP 230/460/3/60 TEFC

Standard Drive: Bottom Mount, Right Side

**Standard Belt:** Black PVC 120, Clipper Lacing

**Drive Pulley:** 8" Dia Crown Face Rubber Lagged x 1-7/16"

**Infeed Pulley:** 4" Dia Crown Face Take Up x 1-3/16"

Frame: 5 1/2" Deep x 12 Gauge

**Standard Supports:** 30" Elevation Top of Belt

UpTime Express – 24 hour shipments widths are hi-lighted

in Blue

| BELT WIDTH:  | 8"  | 10" | 12" | 14"     | 16"     | 18"     | 20" | 24" | 30" | 36" | 42" | 48" |
|--------------|-----|-----|-----|---------|---------|---------|-----|-----|-----|-----|-----|-----|
| FRAME WIDTH: | 11" | 15" | 15" | 21 1/2" | 21 1/2" | 21 1/2" | 28" | 28" | 34" | 40" | 46" | 52" |
| Le 1/5,      |     |     |     |         |         |         |     |     |     |     |     |     |