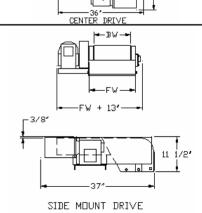

otor**: 1/2 HP 230/460/3/60 TEFC

Standard Drive: Bottom Mount, Right Side

**Standard Belt:** Black PVC 120, Clipper Lacing

**Drive Pulley:** 8" Dia Crown Face Rubber Lagged x 1-7/16"

**Infeed Pulley:** 4" Dia Crown Face Take Up x 1-3/16"

Frame: 5 1/2" Deep x 12 Gauge

**Standard Supports:** 30" Elevation Top of Belt

UpTime Express – 24 hour shipments widths are hi-lighted

in Blue

| BELT WIDTH:  | 8"  | 10" | 12" | 14"     | 16"     | 18"     | 20" | 24" | 30" | 36" | 42" | 48" |
|--------------|-----|-----|-----|---------|---------|---------|-----|-----|-----|-----|-----|-----|
| FRAME WIDTH: | 11" | 15" | 15" | 21 1/2" | 21 1/2" | 21 1/2" | 28" | 28" | 34" | 40" | 46" | 52" |
| Le 1/5,      |     |     |     |         |         |         |     |     |     |     |     |     |







DRIVE VIEW A-A

Other Models within the Model 220 Family

SHAFT MOUNT DRIVE